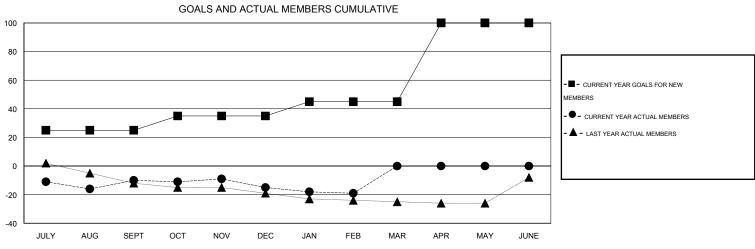

## MONTHLY MEMBERSHIP PROGRESS REPORT

District 7 O

Results as of: 2/28/2015

## GMT: HAL GRIFFIN LOCATION ARKANSAS

GMT CA 1

| Clubs         |                  |                   |                  |                  | Members               |                    |                                     |                    |                  |
|---------------|------------------|-------------------|------------------|------------------|-----------------------|--------------------|-------------------------------------|--------------------|------------------|
|               | RESUI            | LTS FOR 2014-2015 |                  |                  | RESULTS FOR 2014-2015 |                    |                                     |                    |                  |
| QUARTER       | NEW CLUB<br>GOAL | NEW CLUBS         | DROPPED<br>CLUBS | NET<br>GAIN/LOSS | QUARTER               | NEW MEMBER<br>GOAL | CHARTER AND<br>NEW MEMBERS<br>ADDED | DROPPED<br>MEMBERS | NET<br>GAIN/LOSS |
| JULY/AUG/SEPT | 0                | 0                 | 2                | -2               | JULY/AUG/SEPT         | 25                 | 29                                  | 39                 | -10              |
| OCT/NOV/DEC   | 0                | 0                 | 0                | 0                | OCT/NOV/DEC           | 10                 | 2                                   | 7                  | -5               |
| JAN/FEB/MAR   | 0                | 0                 | 0                | 0                | JAN/FEB/MAR           | 10                 | 8                                   | 12                 | -4               |
| APR/MAY/JUNE  | 1                | 0                 | 0                | 0                | APR/MAY/JUNE          | 55                 | 0                                   | 0                  | 0                |